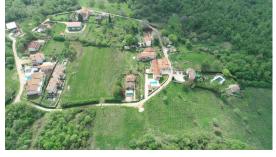

Land of 2500 m2 building. All necessary infrastructure (water and electricity) is located near the land. The land is located in a quiet location and is suitable for building 4 villas or 4 holiday houses.

The land is 7 km from the sea. From the plot there is a beautiful view.