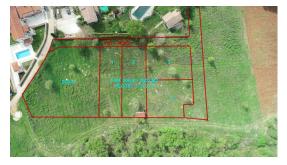

Land of 2500 m2 building. All necessary infrastructure (water and electricity) is located near the land. The land is located in a quiet location and is suitable for building 4 villas or 4 holiday houses.

The land is 7 km from the sea. From the plot there is a beautiful view.