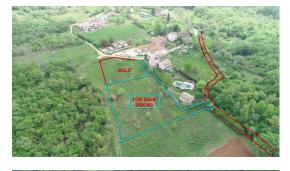

Land of 2500 m2 building. All necessary infrastructure (water and electricity) is located near the land. The land is located in a quiet location and is suitable for building 4 villas or 4 holiday houses.

The land is 7 km from the sea. From the plot there is a beautiful view.