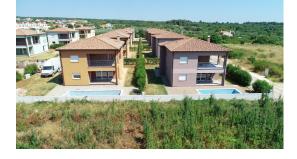

REAL ESTATE ISTRA Pješčana uvala 8, ogranak br. 2, 52100 Pula mail: info@realestateistra.com web: www.realestateistra.com info: +385 91 110 1888

| Code :                  | 00354            |
|-------------------------|------------------|
| Location :              | Vodnjan          |
| Building size :         | 207 m2           |
| Lot size :              | 481 m2           |
| Distance from center :  | 1000 m           |
| Distance from sea :     | 2000 m           |
| Distance from airport : | 25 km            |
| Number of floors :      | 2                |
| Number of rooms :       | 3                |
| Number of bathrooms :   | 2                |
| Seaview :               | Yes              |
| Parking :               | Yes              |
| Air conditioner :       | Yes              |
| Heating :               | Air conditioning |
| Energy efficiency :     | A+               |
| Year of construction :  | 2015             |
|                         |                  |

## Price : 287.500 €

46 E Beautiful house of 207 m2 in excellent location.