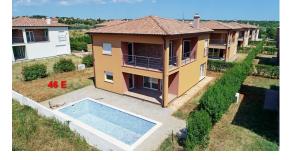

REAL ESTATE ISTRA Pješčana uvala 8, ogranak br. 2, 52100 Pula mail: info@realestateistra.com web: www.realestateistra.com info: +385 91 110 1888

| Code :                  | 00354            |
|-------------------------|------------------|
| Location :              | Vodnjan          |
| Building size :         | 207 m2           |
| Lot size :              | 481 m2           |
| Distance from center :  | 1000 m           |
| Distance from sea :     | 2000 m           |
| Distance from airport : | 25 km            |
| Number of floors :      | 2                |
| Number of rooms :       | 3                |
| Number of bathrooms :   | 2                |
| Seaview :               | Yes              |
| Parking :               | Yes              |
| Air conditioner :       | Yes              |
| Heating :               | Air conditioning |
| Energy efficiency :     | A+               |
| Year of construction :  | 2015             |
|                         |                  |

## Price : 287.500 €

46 E Beautiful house of 207 m2 in excellent location.