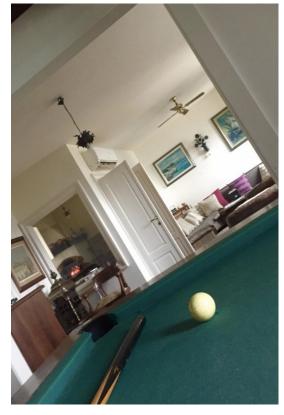

The apartment has a living area of 90 m2. It consists of two floors. The first floor has a hallway, kitchen, living room, bathroom and pantry. Part of the second floor is a bedroom with a dressing room. It is possible to sell an additional 11 m2 room plus the  $1.75m \times 1.20$  space provided for the bathroom.

The apartment is for sale with all its equipment and furniture.