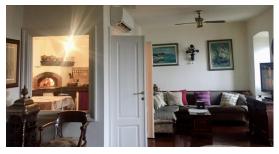

The apartment has a living area of 90 m2. It consists of two floors. The first floor has a hallway, kitchen, living room, bathroom and pantry. Part of the second floor is a bedroom with a dressing room. It is possible to sell an additional 11 m2 room plus the  $1.75m \times 1.20$  space provided for the bathroom.

The apartment is for sale with all its equipment and furniture.