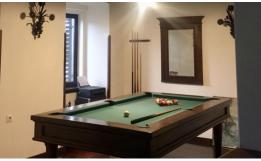

The apartment has a living area of 90 m2. It consists of two floors. The first floor has a hallway, kitchen, living room, bathroom and pantry. Part of the second floor is a bedroom with a dressing room. It is possible to sell an additional 11 m2 room plus the  $1.75m \times 1.20$  space provided for the bathroom.

The apartment is for sale with all its equipment and furniture.