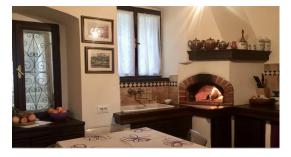

The apartment has a living area of 90 m2. It consists of two floors. The first floor has a hallway, kitchen, living room, bathroom and pantry. Part of the second floor is a bedroom with a dressing room. It is possible to sell an additional 11 m2 room plus the  $1.75m \times 1.20$  space provided for the bathroom.

The apartment has been completely refurbished completely, respecting the architectural solutions and style of the time when the building was constructed.

Parking is located on a large parking space 150 meters away from the apartment, which is under constant video surveillance.