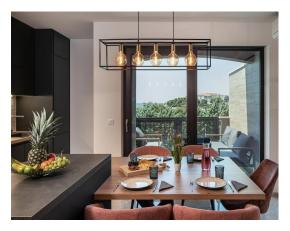

The apartment is spread over two floors, adding dimension to the space and providing a spacious and comfortable home. On the first floor, you will find a spacious living room, an elegant dining room and a modern kitchen equipped with high-quality appliances. The large terrace with a view of the sea provides an idyllic space for relaxing and enjoying the sunsets. There is also one bedroom on the same floor, perfect for privacy or guests.