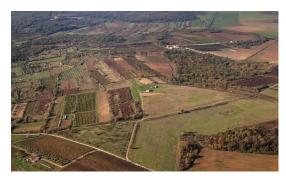

Price : on request €

We sell land and project on one of the most picturesque hills in Croatia, located in the northwest part of the Istrian peninsula, only a few kilometers from the sea.

Marzari hill has a unique position: surrounded by olive groves and numerous acres of vineyards, with a spectacular 360 degree panoramic view of the western coast of Istria, the ancient town of Brtonigla and other charming small towns, the Italian Alps and even the Italian coast can be seen when it is exceptionally clear sky.

One of the greatest advantages of this land is easy access to the road, air and sea.

The nearest international airports in Pula, Trieste, Ljubljana and Venice. Access to Europe is also ensured via the "Istrian ipsilon" highway. This motorway connects Pula with Trieste along the western coast of Istria, Rijeka and the Croatian mainland.