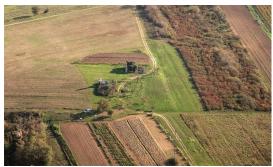

Price : on request €

We sell land and project on one of the most picturesque hills in Croatia, located in the northwest part of the Istrian peninsula, only a few kilometers from the sea.

Marzari hill has a unique position: surrounded by olive groves and numerous acres of vineyards, with a spectacular 360 degree panoramic view of the western coast of Istria, the ancient town of Brtonigla and other charming small towns, the Italian Alps and even the Italian coast can be seen when it is exceptionally clear sky.