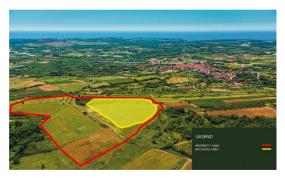

## **REAL ESTATE ISTRA**

Pješčana uvala 8, ogranak br. 2, 52100 Pula

mail: info@realestateistra.com web: www.realestateistra.com

info: +385 91 110 1888

| Code:                   | 00054            |
|-------------------------|------------------|
| Location :              | Brtonigla        |
| Building size :         | 0 m2             |
| Lot size :              | 6977 m2          |
| Distance from center :  | 8000 m           |
| Distance from sea :     | 8000 m           |
| Distance from airport : | 0 km             |
| Number of floors :      | 0                |
| Number of rooms :       | 0                |
| Number of bathrooms :   | 0                |
| Seaview:                | Yes              |
| Heating:                | Air conditioning |
| Energy efficiency :     | Not specified    |
| Year of construction :  | n/a              |

Price : on request €

We sell land and project on one of the most picturesque hills in Croatia, located in the northwest part of the Istrian peninsula, only a few kilometers from the sea.

Marzari hill has a unique position: surrounded by olive groves and numerous acres of vineyards, with a spectacular 360 degree panoramic view of the western coast of Istria, the ancient town of Brtonigla and other charming small towns, the Italian Alps and even the Italian coast can be seen when it is exceptionally clear sky.