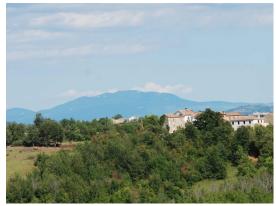

Price : on request €

We sell land and project on one of the most picturesque hills in Croatia, located in the northwest part of the Istrian peninsula, only a few kilometers from the sea.

Marzari hill has a unique position: surrounded by olive groves and numerous acres of vineyards, with a spectacular 360 degree panoramic view of the western coast of Istria, the ancient town of Brtonigla and other charming small towns, the Italian Alps and even the Italian coast can be seen when it is exceptionally clear sky.